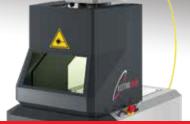

**Z-AXIS MANUAL ADJUSTMENT** 

REMOVABLE PROTECTION COVER

This 'mini' model by ElettroLaser was created based on the technology of the robust FiberLUX series with a view to offering a high quality laser engraver at an accessible price. It is also equipped with a laser source in ytterbium-doped fiber optics for excellent efficiency. It is a machine with low environmental impact and low maintenance. The machine is small, with a fully accessible working chamber.

An output marking power of 20W and 30W. FiberLUX Nano is supplied complete with software capable of importing files from the most well-known design programs.

It has an optional high-precision rotation axis to mark rings and bangles and an optional clamp accessory for securing pieces during the engraving process.