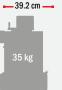

|                                 | FIBERLUX NANO 20                  | FIBERLUX NANO 30 |
|---------------------------------|-----------------------------------|------------------|
| OUTPUT POWER                    | 20 w                              | 30 w             |
| WAVE LENGTH                     | 1064 nm                           |                  |
| M2                              | < 1,8                             |                  |
| POWER SUPPLY                    | 230V 50/60Hz opt. 110V on request |                  |
| ABSORBED POWER                  | 250 w                             | 350 w            |
| WORKING SPACE DIMENSION (LXDXH) | 250x250x310 mm                    |                  |
| WEIGHT                          | 35 kg                             | 35 kg            |
| FOCAL 100: MARKING AREA / SPOT  | 60x60 / 16 um                     |                  |
| FOCAL 160: MARKING AREA / SPOT  | 100x100 / 26 um                   |                  |
| SPEED OF GALVO HEAD             | 5000 mm/s                         |                  |
| MAX PULSE ENERGY                | up to 1 mJ                        |                  |
| MAX FREQUENCY                   | 60 KHz                            |                  |
| COOLING SYSTEM                  | air cooled                        |                  |
| PULSE DURATION                  | 100 ns at 20kHz                   |                  |
| LASER CLASS                     | IV                                |                  |

## DIMENSIONS

EASY ACCESS TO THE WORKING SPACE

**OPERATING KEYS ON MACHINE**