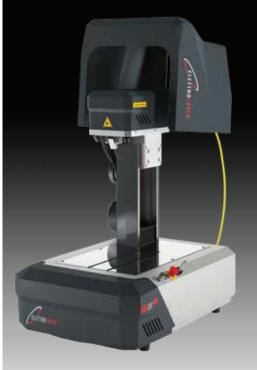

**Z-AXIS MANUAL ADJUSTMENT** 

REMOVABLE PROTECTION COVER

This 'mini' model by ElettroLaser was created based on the technology of the robust FiberLUX series with a view to offering a high quality laser engraver at an accessible price. It is also equipped with a laser source in ytterbium-doped fiber optics for excellent efficiency. It is a machine with low environmental impact and low maintenance. The machine is small, with a fully accessible working chamber.

An output marking power of 20W and 30W. FiberLUX Nano is supplied complete with software capable of importing files from the most well-known design programs.

It has an optional high-precision rotation axis to mark rings and bangles and an optional clamp accessory for securing pieces during the engraving process.

## DIMENSIONS

EASY ACCESS TO THE WORKING SPACE

**OPERATING KEYS ON MACHINE**