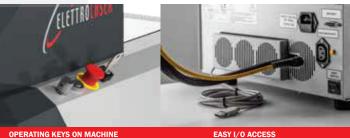

AL 100: MARKING AREA / SPOT  | 60x60 / 16 um                     |                  |
| FOCAL 160: MARKING AREA / SPOT  | 100x100 / 26 um                   |                  |
| SPEED OF GALVO HEAD             | 5000 mm/s                         |                  |
| MAX PULSE ENERGY                | up to 1 mJ                        |                  |
| MAX FREQUENCY                   | 60 KHz                            |                  |
| COOLING SYSTEM                  | air cooled                        |                  |
| PULSE DURATION                  | 100 ns at 20kHz                   |                  |
| LASER CLASS                     | IV                                |                  |

## FIBER LUX NANO



## DIMENSIONS







EASY ACCESS TO THE WORKING SPACE



**OPERATING KEYS ON MACHINE**