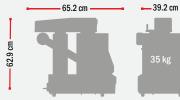

|                                 | FIBERLUX NANO 20                  | FIBERLUX NANO 30 |
|---------------------------------|-----------------------------------|------------------|
| OUTPUT POWER                    | 20 w                              | 30 w             |
| WAVE LENGTH                     | 1064 nm                           |                  |
| M2                              | < 1,8                             |                  |
| POWER SUPPLY                    | 230V 50/60Hz opt. 110V on request |                  |
| ABSORBED POWER                  | 250 w                             | 350 w            |
| WORKING SPACE DIMENSION (LXDXH) | 250x250x310 mm                    |                  |
| WEIGHT                          | 35 kg                             | 35 kg            |
| FOCAL 100: MARKING AREA / SPOT  | 60x60 / 16 um                     |                  |
| FOCAL 160: MARKING AREA / SPOT  | 100x100 / 26 um                   |                  |
| SPEED OF GALVO HEAD             | 5000 mm/s                         |                  |
| MAX PULSE ENERGY                | up to 1 mJ                        |                  |
| MAX FREQUENCY                   | 60 KHz                            |                  |
| COOLING SYSTEM                  | air cooled                        |                  |
| PULSE DURATION                  | 100 ns at 20kHz                   |                  |
| LASER CLASS                     | IV                                |                  |

## DIMENSIONS

EASY ACCESS TO THE WORKING SPACE

**OPERATING KEYS ON MACHINE**