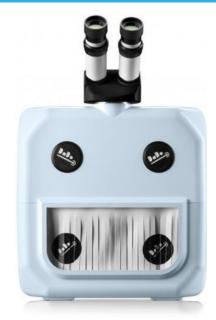

## THE DADO LASER WELDERS

SMALL, VERSATILE & ESSENTIAL FOR ANY WORKSHOP

Freeform offer exclusive trade-up options and 5-star customer service, to professionals such as yourselves, for your evergrowing business needs!

| TECHNICAL SPECIFICATIONS | DaDo 2.0                                                                                                                                                                    |
|--------------------------|-----------------------------------------------------------------------------------------------------------------------------------------------------------------------------|
| Price (excl. VAT)        | £3 800.00                                                                                                                                                                   |
| Lasersource              | Nd: YAG 1064 nm                                                                                                                                                             |
| Spot diameter            | 0.2 - 1.5 mm                                                                                                                                                                |
| External Control         | Mobile App                                                                                                                                                                  |
| Dimension                | 34 X 34 X 34 cm                                                                                                                                                             |
| Input power              | 110/230 V AC, 50/60 hz                                                                                                                                                      |
| Warranty                 | 2 Years                                                                                                                                                                     |
| Weight                   | 15 KG                                                                                                                                                                       |
| g Working Environment    | 17-35°C, 65% non-condensing                                                                                                                                                 |
| Power settings           | 1-25                                                                                                                                                                        |
| Max power                | 2.5 KW                                                                                                                                                                      |
| Shots per second         | 1 or 4 shots per sec                                                                                                                                                        |
| Joules                   | 15 J                                                                                                                                                                        |
|                          | Price (excl. VAT)  Lasersource  Spot diameter  External Control  Dimension  Input power  Warranty  Weight  Working Environment  Power settings  Max power  Shots per second |