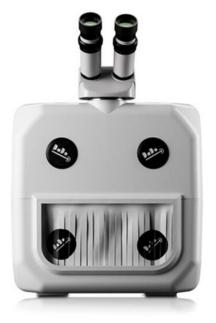

## THE DADO LASER WELDERS

SMALL, VERSATILE & ESSENTIAL FOR ANY WORKSHOP

Freeform offer exclusive trade-up options and 5-star customer service, to professionals such as yourselves, for your evergrowing business needs!

| TECHNICAL SPECIFICATIONS | DaDo 2.0                                                                                                                                                                    |
|--------------------------|-----------------------------------------------------------------------------------------------------------------------------------------------------------------------------|
| Price (excl. VAT)        | £3 800.00                                                                                                                                                                   |
| Lasersource              | Nd: YAG 1064 nm                                                                                                                                                             |
| Spot diameter            | 0.2 - 1.5 mm                                                                                                                                                                |
| External Control         | Mobile App                                                                                                                                                                  |
| Dimension                | 34 X 34 X 34 cm                                                                                                                                                             |
| Input power              | 110/230 V AC, 50/60 hz                                                                                                                                                      |
| Warranty                 | 2 Years                                                                                                                                                                     |
| Weight                   | 15 KG                                                                                                                                                                       |
| g Working Environment    | 17-35°C, 65% non-condensing                                                                                                                                                 |
| Power settings           | 1-25                                                                                                                                                                        |
| Max power                | 2.5 KW                                                                                                                                                                      |
| Shots per second         | 1 or 4 shots per sec                                                                                                                                                        |
| Joules                   | 15 J                                                                                                                                                                        |
|                          | Price (excl. VAT)  Lasersource  Spot diameter  External Control  Dimension  Input power  Warranty  Weight  Working Environment  Power settings  Max power  Shots per second |