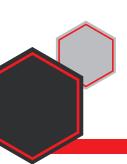

|                              | MEGA-SILVER 150         | MEGA-SILVER 180 |
|------------------------------|-------------------------|-----------------|
| LASER SOURCE AND WAVE LENGTH | Nd: YAG 1064 nm         |                 |
| AVERAGE POWER                | 100 w                   |                 |
| PEAK POWER                   | 7.5 kw                  | 9 kw            |
| ENERGY                       | 150 J                   | 180 J           |
| IMPULSE TIME                 | 0,1 ÷ 20 ms             |                 |
| PULSE FREQUENCY              | 0,5 ÷ 30 Hz             |                 |
| SPOT DIAMETER                | 0,3 ÷ 2,0 mm            |                 |
| SPOT SETTING                 | Motorized, 30 positions |                 |
| WAVE PROGRAMS                | Pulse Shaping 6 preset  |                 |
| MEMORIES CELL STORED         | 100                     |                 |
| INTERNAL CHAMBER CONTROL     | Joystick                |                 |
| EXTERNAL CONTROL             | 7" Colour Touch Screen  |                 |
| INPUT POWER                  | 230 V AC, 50/60 Hz      |                 |
| AMPERE                       | 10 A                    |                 |
| TYPE                         | Desktop                 |                 |