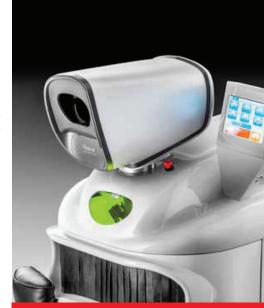

MEGA SILVER 3D

## **MEGA-SILVER MEGA-SILVER 3D**

HDMI (OPTIONAL)

INTEGRATED CAMERA

USB (OPTIONAL)

## **MEGA-SILVER 3D**

GLASSES ALLOWED

IMPROVED VISION

WITHOUT EYEGLASSES

NO TIRED EYES

**EASY ACCESSIBLE CONTROLS** 

IMPROVED VISION

AIR/GAS INLET