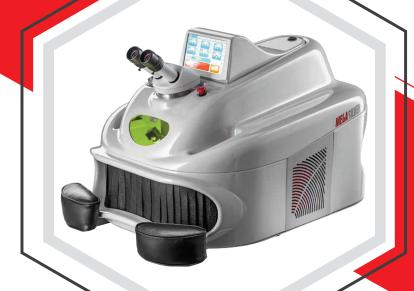

## **MEGA SILVER**

## freeform FABRICATION

- www.freeformfabrication.co.uk
- **Q** 01438-900190 / +44-1438-900190
- mail@freeformfabrication.co.uk

- Unique innovative lens system
- · LED cold and white light in the chamber
- Integrated camera
- 7" colour touch screen display
- · Tutorial videos on screen
- Stereomicroscope 10x by Leica
- · Double power integrated cooling system
- Internal joystick in the welding chamber
- · Wide welding chamber
- · Wi-fi connection
- 3 years warranty

The new Mega Silver model inherits all the best features of the MegaHIT product family. A wide welding chamber and double cooling system.

The real innovation in this machine is the lens system. Together with the innovative ELETTROLASER resonator, it allows the generation of a special laser beam which is superior to any other laser systems currently available in the market.